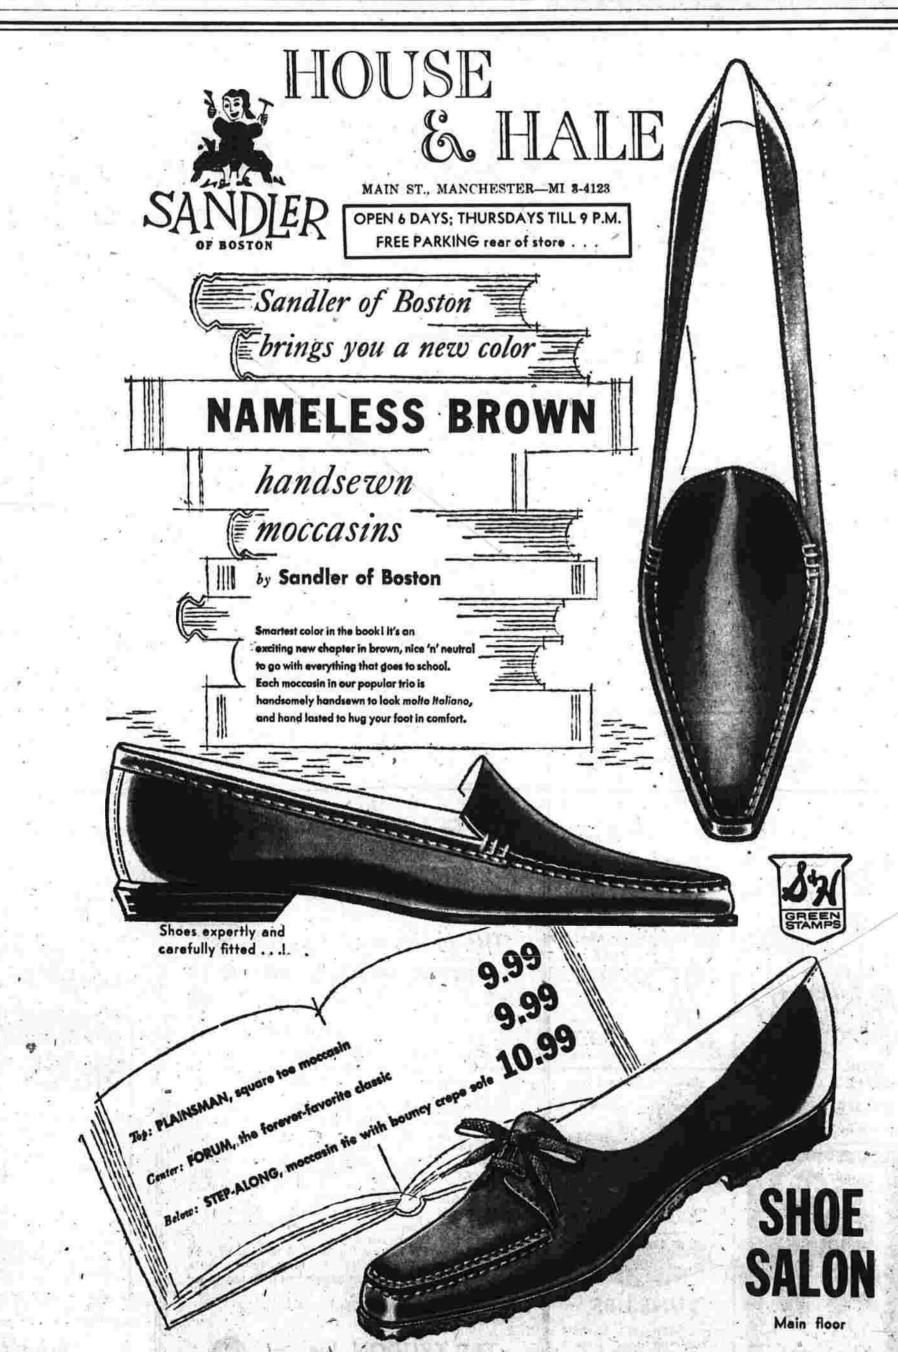

h, he were a boy named B.D. a of when to sue and how to begin a plaintiff first consults a lawyer, rights will be protected by the court and the law.

We gave a boy named B.D. a cross when he went in the Army legal action, hind him. The practical purpose of a year ago. B.D. is a normal teen.

Suppose a person refuses to pay

TOWN OF MANCHESTER WATER DEPARTMENT

## **CALL MI 9-2821**

For Investment Advice

investment need. Open Thursday evenings from 7 to 9 P.M. SHEARSON, HAMMILL and COMPANY, "The Firm That Research Built." NYSE and all other major exchanges SHEARSON, HAMMILL and CO is located at 913 Main Street

"LUCKY 7 S-P-E-C-I-A-L-!" GOOD THURS., FRI., SAT.—AUG. 23, 24, 25

Reg. Price \$2.00 to \$2.50

• WE GIVE 24C GREEN STAMPS • HOE REPAIRING—SECOND TO NONE

SHOE REPAIRING SERVICE





The proper and intelligent used of the left hand which other operations, whether hand or mechanical, is essential to the safe generators cannot possibly interpretable with the second that is making the maneuver such as turning before the signals instead of indicating this intended movement for the signals instead of indicating this intended movement for the signals instead of indicating this intended movement for the signals instead of indicating this intended movement. Commission.

The Connecticut motor vehicle law specifically states that signals shall be given by an operator when turning right or left, when slowing down or stepping, when sutting out from a curb, when sutting out to pass another vehicle, and on high speed highways to indicate the intention to charge lanes. All of the