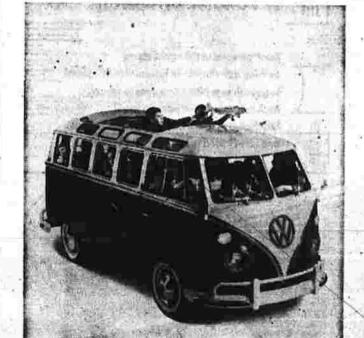

The Volkswagen Station Wagon is a good four feet shorter than conventional wagons. Yet it helds more than the biggest wagon you can buy. (Herbert, stop that this minute!) It holds an army of kids. Or eight adults. None of them skinny: the seats are five feet wide. All of them tall: the seats are higher than in conventional wagons.
(Herbert, don't you dare!)
Take out the middle and rear seats and you can carry

seasaw, a slide, a rocking horse. (Wait till I tell your Keep the rear seat in and you can still carry bigger, Bulkier things than you could in a conventional wagon. A crib or a baby carriage. A chest of drawers standing upright. An open playpen. They fit comfortably through the wide side doors. (Herbert!)

All the way back, behind the rear seat, there's room for toys and luggage. Easy to load or unload through the back door. Or the back seat.

Shown: the VW Deluxe Station Wagon with sunroof and 23 windows. The VW Standard model (no sunroof) is just as roomy, yet costs hundreds less than any other wagon.

It's perfect for people with lots of kids. Or just one like Herber\*. TED TRUDON, Inc.

TOLLAND TPKE, TALCOTTVILLE

TOMORROW'S 'LUCKY 7' DAY AT REGAL!

JUST 7-"LUCKY 7"

"MORE GOOD BUYS --- AT "THE MARVEL OF MAIN STREET"